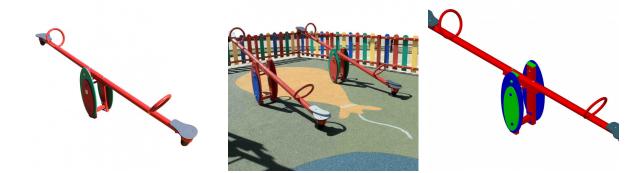

## **ZERO serie Seesaw**

ZERO series Seesaw series with two-seater manufactured in round metal profile According to EN 1176 (AENOR), in terms of safety, stability and strength.

## **Description**

Two-seater zero-seesaw made of round metal profile finished in colored epoxy lacquered, with reinforcements, and anchoring leg in the shape of an ellipse in polyethylene of 15mm colors, seats in anti-slip polyethylene. Colors may vary.