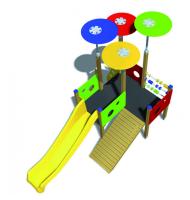

## Zero Line Small Park P002

Pag. 1

Small park new ZERO line composed of tower with roof at different heights in 4 colors, access by trunking ramp and slide down, manufactured according to EN 1176 (AENOR)

## **Description**

Small park new ZERO line consisting of:

Tower with roof at different heights in 4 colors with access by stairs, climbing wall and descent of ramp slide of 90cm of polyester, step of triple tower with panels with peepholes and access by ramp.

Manufactured in polyethylene panel colored in mass, with bright and attractive colors, tongue and groove pine wood with class IV autoclave treatment free of arsenic and sulphides, and metallic parts painted in red in epoxy polyester.