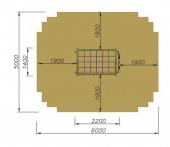

## **Technical characteristics**

Dimensions: length: 220 cm width: 140 cm height: 220 cm

Safety area according to EN1176: 540 x 620 cm Age category: from 3 years / from 3 years

Transport 1 package of 2.60 m x 1.40 m x 40 cm