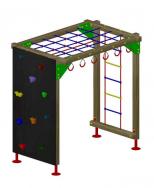

Wall climbing labyrinth Climbing element which includes a wall at one end. It also has a ladder on one of its sides, passing rings.

## **Description**

Wall climbing labyrinth Wall climbing labyrinth

Climbing element which includes a wall at one end.

It also has a ladder on one of its sides, rings, side rope and rope roof.

Made in wood with insecticide and bactericidal autoclave treatmen