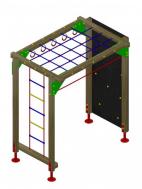

Wall climbing labyrinth Climbing element which includes a wall at one end. It also has a ladder on one of its sides, passing rings.

## **Description**

Wall climbing labyrinth Wall climbing labyrinth

Climbing element which includes a wall at one end.

It also has a ladder on one of its sides, rings, side rope and rope roof.

Made in wood with insecticide and bactericidal autoclave treatmen