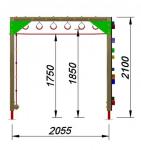

## **Technical characteristics**

Dimensions: length: 220 cm width: 140 cm height: 220 cm

Safety area according to EN1176: 540 x 620 cm Age category: from 3 years / from 3 years

Transport 1 package of 2.60 m x 1.40 m x 40 cm