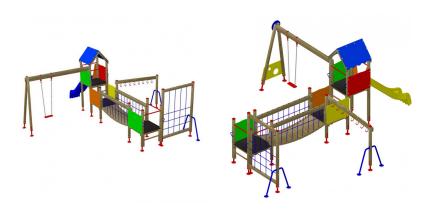

Vizcaya Playground with swing, ring scale and climbing wall. Made of wood with special weatherproof autoclave treatment and polyethylene panels.

## **Description**

Vizcaya Playground with swing, ring scale and climbing wall.

Made of wood with special weatherproof autoclave treatment and polyethylene panels.

Central axis with two low houses without roof joined by a mobile bridge and high house with roof with ramp polyester slide. attached to the high house has a swing of a square and a climbing ring, next to the low house, it has a climbing wall.

## **Technical characteristics**

Dimensions: Length: 1028 cm width: 815 cm height of fall: 150 cm

security area according to 1176: 1115 x 1328 cm

(assembly not included)

No. of holes: 19