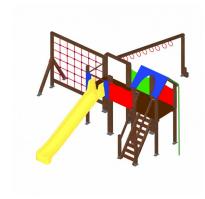

Vegadeo Playground model Made entirely in wood with autoclave treatment and painted with special weathering.

## **Description**

Vegadeo playground

Made entirely in wood with autoclave treatment and painted with special weathering.

Composed of: three accesses (staircase, horizontal staircase and climbing wall).

Divided into three parts communicated with each other by means of a slide or slide with safety protections and descent ramp with balance bar included in one of the parties. (not included assembly) .21 holes.