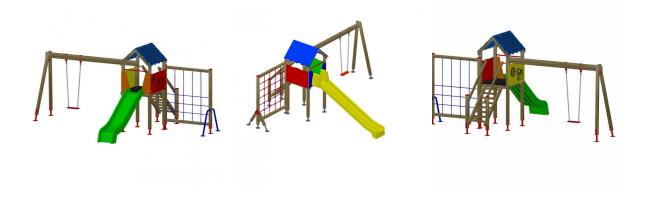

## Valladolid Playground model

Valladolid Playground model with swing and small climbing wall. Composed of: tower with a roof, staircase to the tower with protective railing and slide down.

## **Description**

Valladolid Playground model with swing and small climbing wall. Composed of: tower with a roof, staircase to the tower with protective railing and slide down. On one side of the shed houses a wooden swing in the form of (v) of a single square, with flat rubber seat and galvanized chains, and on the opposite side a climbing wall. Manufactured in wood with autoclave treatment. (not included assembly). Colors may vary. IMPORTANT NOTE: Indicate in order observations if it is going to be installed in sand or concrete.

## **Technical characteristics**

Hole number: 12

Packages:

- climbs 1.85 x 2.40 x 0.95 m
- booth 2.20 x 3.10 x 1.15 m
- swing 3.85 x 0.35 x 0.15 m
- swing 2.60 x 0.20 x 0.10 m
- ramp to slide 4 x 0.65 x 0.75 m