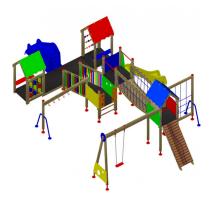

## **Description**

Valboi Playground

Made of wood with special weathering autoclave treatment.

Consist of:

Low tower without roof and climbing rings. On one side, this tower has an access stairway to a high tower without a roof with a downhill ramp in polieser, by means of a mobile bridge it is passed to another high tower with a roof and a log ramp, this tower has a swing on one side one square and in the other a climbing wall. From the first low tower that serves as input to the set, it is accessed by the other side to a bridge of logs that leads to a corridor flanked by two low houses and in front with another hall a boby slide.