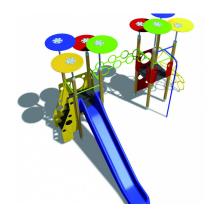

## **Description**

Park zero line of skill and skill of users from 3 years

Small park zero 004

New zero park line composed of:

Two towers at different heights in 4 colors with access by ring ladder, rocodromo or staircase, descent of polyester ramp with fall height 1.50m, passing by ring bridges from one tower to another.

Access by vertical rocodrome.

Manufactured in polyethylene panel colored in mass, with bright and attractive colors, tongue and groove pine wood with class IV autoclave treatment free of arsenic and sulphides, and metallic parts painted in red in epoxy polyester. manufactured in accordance with 1176 (aenor)

Security area: 9 x 7 m.

Not included assembly.

Colors may vary.

IMPORTANT NOTE: Indicate in order observations if it is going to be installed in sand or concrete.