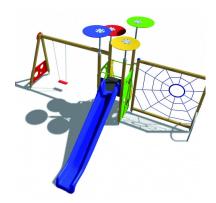

## Zero line park of skill and dexterity Recommended age: +3 years. Small park zero 003

## **Description**

Park zero line of skill and skill of users from 3 years

Small park zero 003

New zero park line composed of: Towers at different heights in 4 colors with access by stairs, climbing wall and descent of ramp of pliester with height of fall 1.50m, in the lateral climbs spider web and swing. Manufactured in polyethylene panel colored in mass, with bright and attractive colors, tongue and groove pine wood with class IV autoclave treatment free of arsenic and sulphides, and metallic parts painted in red in epoxy polyester. manufactured according to 1176 (aenor).

Security area: 9 x 8 m. Assembly not included

Colors may vary.

IMPORTANT NOTE: Indicate in order observations if it is going to be installed in sand or concrete.

Fax: [34] 983 866 196

clientes@b2sport.es

www.b2sport.es