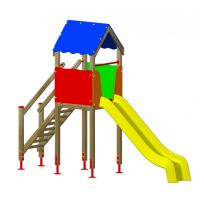

## **Slide Tower with roof**

Slide tower with roof Composed of: high house with roof, ladder of rise and a slip slide of descent with ramp in poliester.

## **Description**

Slide tower with roof Composed of: high house with roof, ladder of rise and a slip slide of descent with ramp in poliester. Fabricated in wood with treatment autoclave. The side panels are made of polyethylene. (without installation). No. of holes: 7 Colors may vary. IMPORTANT NOTE: Indicate in order observations if it is going to be installed in sand or concrete.