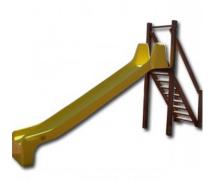

Slide simple model manufactured in wood with autoclave treatment and painted with water varnish finished walnut. Formed by two posts

## **Description**

Slide simple model manufactured in wood with autoclave treatment and painted with water varnish finished walnut. Formed by two climbing posts with safety rails and flat steps. Included a protective bar on top. Downhill ramp in polyester.

Output height: 150 cm (not included assembly).

5 holes

Colors may vary.

IMPORTANT NOTE: Indicate in order observations if it is going to be installed in sand or concrete.