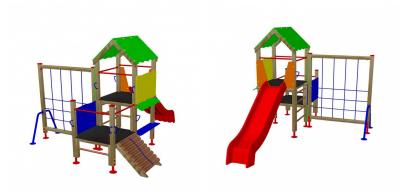

Park made up of two towers, one of them with two sided roof. Manufactured according UNE EN 1176 in terms of safety, stability and resistance

## **Description**

Accessing by a vertical stairs in rounded steps, including a slide and supermarket downstairs. Second tower access by small vertical stairs with rounded steps and log ramp.

Recommended age range: +3 years

## **Technical characteristics**

Free fall height: 1500mm

Safety surfacing area.: 39m<sup>2</sup>

Structure: Steel and wood

Platform: Phenolic non-slip board 18mm.

Panels: Poliethylene 15mm Slide: Poliethylene 1500mm