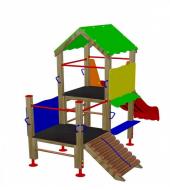

## **Description**

Sevilla Playground model

Manufactured in wood with autoclave treatment and painted with special paint for weathering. The panels are made of polyethylene.

Compound:

Low tower without roof that serves as access to the rest of the set. The climb to this park can be done well by a staircase that is on the side of the tower or a log ramp.

From this tower we pass through another staircase to a tall tower with a roof. This tower is closed at the bottom with panels of colors except on one of the sides that has a ladder of sticks that also allows them to climb the set. in this tower there is a ramp slide downhill in polyester.