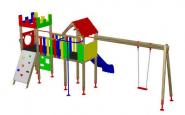

## **Description**

Two towers, one with roof and another with fortified watchtower, linked together by a bridge. Access to tower watchtower by ramp inclined climb.

Colors may vary.

IMPORTANT NOTE: Indicate in order observations if it is going to be installed in sand or concrete.

## **Technical characteristics**

Recommended age range: +3 years

Free fall height: 1500mm Safety surfacing area.: 61m²

Structure: Steel

Platform: Phenolic non-slip board 18mm.

Panels: Poliethylene 15mm Slide: Poliethylene 1500mm

Climbing ropes: 16 mm. ø polypropylene, and steel inside 6x8 (Taifun).

Concrete anchorage system

Slide anchorage in sand.

Slide anchorage in concrete.