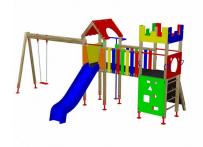

## **Description**

Two towers, one with roof and another with fortified watchtower, linked together by a bridge. Access to tower watchtower by ramp inclined climb.

Colors may vary.

IMPORTANT NOTE: Indicate in order observations if it is going to be installed in sand or concrete.

## **Technical characteristics**

Recommended age range: +3 years

Free fall height: 1500mm Safety surfacing area.: 61m²

Structure: Steel

Platform: Phenolic non-slip board 18mm.

Panels: Poliethylene 15mm Slide: Poliethylene 1500mm

Climbing ropes: 16 mm. ø polypropylene, and steel inside 6x8 (Taifun).

Concrete anchorage system

Slide anchorage in sand.

Slide anchorage in concrete.