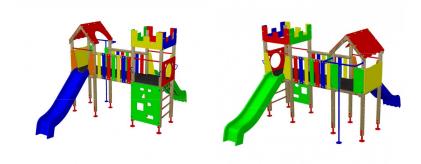

## **Sensseo Playground (A model)**

Manufactured in wood with autoclave treatment level 4 and painted with walnut finish water varnish. Manufactured according UNE EN 1176 in terms of safety, stability and resistance. Composed of:

## **Description**

two towers, one with roof and another with fortified watchtower, linked together by a bridge. Access to watchtower tower by means of vertical Recommended age range: +3 years Colors may vary. IMPORTANT NOTE: Indicate in order observations if it is going to be installed in sand or concrete.

## **Technical characteristics**

Free fall height: 1500mm Safety surfacing area.: 49m<sup>2</sup> Structure: Steel Platform: Phenolic non-slip board 18mm. Panels: Poliethylene 15mm Slide: Poliethylene 1500mm Climbing ropes: 16 mm. ø polypropylene, and steel inside 6x8 (Taifun). Concrete anchorage system Slide anchorage in sand. Slide anchorage in concrete.