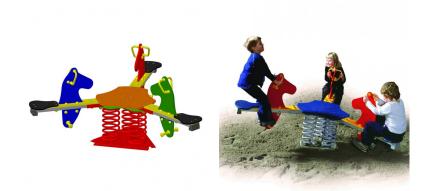

## Seesaw animals triangle model

Seesaw animals triangle model homologated according tuv product service une-en 1176 and din 7926.

## **Description**

Seesaw animals triangle model Homologated tuv product service une- EN 1176 and din 7926. Measurements: Length: 197 cm Width: 174 cm height: 52 cm necessary area including safety distances according EN 1176: 374 x 397 cm Recommended age: from 3 years valid for three children This mobile uses the type of dock / anchorage type 400.1 Colors may vary. IMPORTANT NOTE: Indicate in order observations if it is going to be installed in sand or concrete.

## **Technical characteristics**

Measures: length: 197 cm: 174 cm: 52 cm. Necessary area including.

P. I. Escaparate, N-VI Salida 157 Tel.: [34] 983 866 333 Ctra. Olmedo, Km 2,2 47400 - Medina del Campo Valladolid (España)