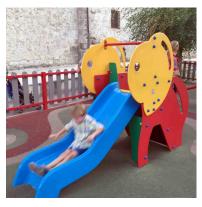

Mini Dumbo model Slide It consists in ladder and ramp made in polyester. It includes protectors on the top with a safety bar.

## **Description**

Mini Dumbo model Slide

It consists in ladder and ramp made in polyester. It includes protectors on the top with a safety bar to prevent children for falling.

Colors may vary.

IMPORTANT NOTE: Indicate in order observations if it is going to be installed in sand or concrete.