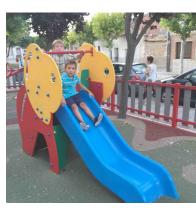

Mini Dumbo model Slide It consists in ladder and ramp made in polyester. It includes protectors on the top with a safety bar.

## **Description**

Mini Dumbo model Slide

It consists in ladder and ramp made in polyester. It includes protectors on the top with a safety bar to prevent children for falling.

Colors may vary.

IMPORTANT NOTE: Indicate in order observations if it is going to be installed in sand or concrete.