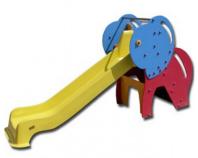

Mini Dumbo model Slide It consists in ladder and ramp made in polyester. It includes protectors on the top with a safety bar.

## **Description**

Mini Dumbo model Slide

It consists in ladder and ramp made in polyester. It includes protectors on the top with a safety bar to prevent children for falling.

Colors may vary.

IMPORTANT NOTE: Indicate in order observations if it is going to be installed in sand or concrete.