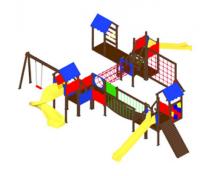

## Medina de Riosico Playground model Manufactured in wood, with autoclave treatment based on injected salts.

## Compound of:

Several towers with and without a roof, joined together by mobile bridges. Three ramps slide down in polyester. Two straight ramps and a spiral ramp.

The entrance to the set will be made by different climbing stairs and a rope ramp.

The set has coupled elements at the ends:

One-seat swing with flat seat covered with rubber.

Climbing wall made of polypropylene cords covered with material, so that children do not damage their hands.

Two low huts joined to the set by wooden corridors.

Not included assembly.

Number of holes 43.

Colors may vary.

IMPORTANT NOTE: Indicate in order observations if it is going to be installed in sand or concrete.