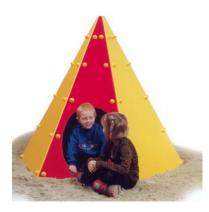

## Indians house for children playgrounds

Indians house Made of polyethylene joined by aluminum squares inside the children are in contact with the ground.

## **Description**

Indians house Made of polyethylene joined by aluminum squares inside the children are in contact with the ground. Dimensions: Length: 128 cm Width: 148 cm Height: 132 cm Security area according to 1176: 428 x 448 cm. age category from 2 years Colors may vary. IMPORTANT NOTE: Indicate in order observations if it is going to be installed in sand or concrete.