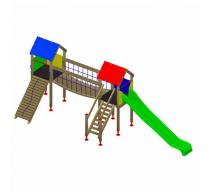

## **Extremeño Playground model**

Extremeño Playground model Manufactured in wood with special autoclave treatment for weathering. Composed of: two tall towers with roof.

## **Description**

Manufactured in wood with special autoclave treatment for weathering. Composed of: two tall towers with roof joined together by a mobile bridge. In one of the towers, there is a slide ramp with polyester descent and a staircase with safety railing and flat steps, in the other tower accessed by a wall / log ramp. Colors may vary. IMPORTANT NOTE: Indicate in order observations if it is going to be installed in sand or concrete.

## **Technical characteristics**

**Dimensions:** length: 7.36 m width: 2.5 m Security area according to 1176: 5.5 x 11 m (assembly not included) No. of holes: 13

P. I. Escaparate, N-VI Salida 157 Tel.: [34] 983 866 333 Ctra. Olmedo, Km 2,2 47400 - Medina del Campo Valladolid (España)