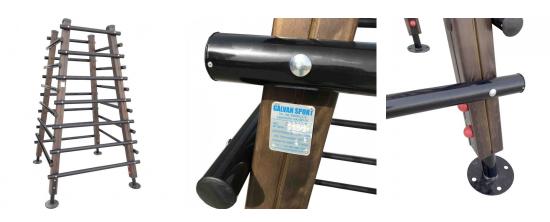

Children climbing pyramid set manufactured and certified according EN 1176 (AENOR), in terms of safety, stability and resistance.

## **Description**

Children's model climbing wall pyramid model. Manufactured with 90x90 mm wooden posts structure with class IV autoclave treatment and painted with walnut-finish water varnish, with anti-vandalism bars in Ø48mm

Designed for children from 6 years.

## **Technical characteristics**

Packing dimensions for transport:

Height: 2.30m x base

Width: 1.40 m x 1.40 m and top width: 0.85 x 0.85 m

Weight: 150 Kg Class IV autoclave wood treatment + walnut water-based varnish finish.

Pre-galvanized bars 450°C and lacquered later to the oven 200°C

Color red RAL 3000 or Black RAL 9005.

Fax: [34] 983 866 196

clientes@b2sport.es

www.b2sport.es