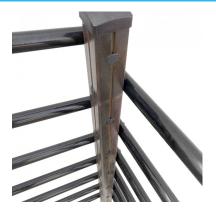

## **Description**

Children's model climbing wall pyramid model. Manufactured with 90x90 mm wooden posts structure with class IV autoclave treatment and painted with walnut-finish water varnish, with anti-vandalism bars in Ø48mm

## **Technical characteristics**

Packing dimensions for transport:

Height: 2.30m x base

Width: 1.40 m x 1.40 m and top width: 0.85 x 0.85 m

Weight: 150 Kg Class IV autoclave wood treatment + walnut water-based varnish finish.