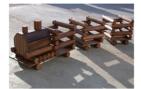

Children's train in wood with autoclave treatment and varnished with walnut finish water varnish. Composed of machine and three wagons

## Description

Children's train in wood with autoclave treatment and varnished with walnut finish water varnish. composed of machine and three wagons. not included assembly. transportation: 2 pallets of: 1.50 m long x 0.80 m wide x 0.80 m high. weight approx. 200 kg. Colors may vary. IMPORTANT NOTE: Indicate in order observations if it is going to be installed in sand or concrete.