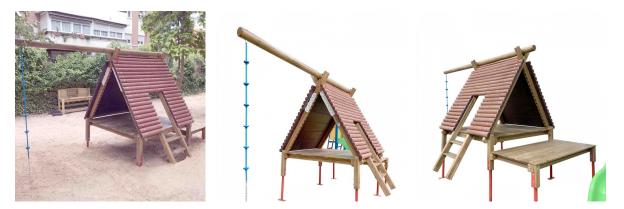

## Wooden cabin with gabled roof to the bottom and log platform attached to one side.

## **Description**

Wooden cabin with gabled roof to the bottom and log platform attached to one side. The access to the house is made by a staircase.

A string-knot rope is left on one of the sides by means of a wood placed on the roof. Made of wood with autoclave treatment (level 4) and varnished with walnut finished water varnish. Measures: 2.59 m. high x 2.47 m wide x 3.10 m long