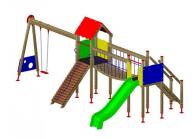

Burgos Playground model Manufactured in wood with special autoclave treatment for weathering. Composed of: two tall towers, one roofless and the other.

## **Description**

Burgos Playground model

Manufactured in wood with special autoclave treatment for weathering.

Two tall towers, one without a roof and another with a roof joined together by a mobile bridge.

In the tower without a roof, it has a ramp, a downhill slide in polyester and a staircase with a safety railing and flat steps. the tower with roof, in one of its sides, houses a swing of a square with flat seat of security and in another a ramp of trunks.

The lower part of this tower has two benches with a table.

Colors may vary.

IMPORTANT NOTE: Indicate in order observations if it is going to be installed in sand or concrete.

Fax: [34] 983 866 196

clientes@b2sport.es