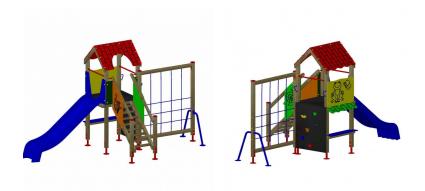

Tower with slide, and two sided roof. Manufactured according UNE EN 1176 in terms of safety, stability and resistance

## **Description**

Access by a stair (with flat steps and handrails), by a climbing wall, and by a ropes wall attached. It has a supermarket downstairs.

Recommended age range: +3 years

## **Technical characteristics**

Free fall height: 1500mm

Safety surfacing area.: 35,5m<sup>2</sup>

Structure: Steel and wood

Platform: Phenolic non-slip board 18mm.

Panels: Poliethylene 15mm Slide: Poliethylene 1500mm