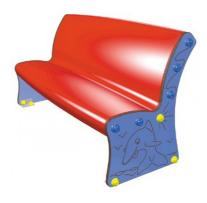

Manufactured in prfv with fun decorations. Its shapes and colors, associated with different animals, help create a more fun environment.

## **Description**

Manufactured in prfv with fun decorations.

Their shapes and colors, associated with different animals, help create a more fun environment, in which children can enjoy inventing their own stories.

## **Technical characteristics**

Dimensions: width: 118 cm. high: 68.5 cm.

background: 46.5 cm.

Indicate type of installation when ordering:

- 1. without fixation
- 2. for screwing on compact floors (concrete)
- 3. to build on non-compact soils (sand)