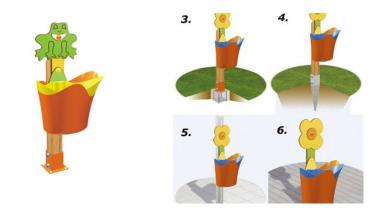

## **Technical characteristics**

type of installation 2: wooden post and anchor to screw to the floor

(for other types of installation visit www.b2sport.com and indicate it at the time of placing the order)