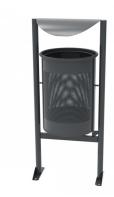

Barcelona bin with lid and folding tray made of perforated sheet 1 mm thick with a capacity of 60 liters.

## **Description**

Barcelona bin with lid and folding tray made of perforated sheet 1 mm thick and galvanized ø40×1.5 mm metal tube supports and painted in oven baked grey RAL 7011, with a capacity of 60 liters.

## **Technical characteristics**

· Barcelona model folding bin with lid made of perforated steel sheet, galvanized and painted in oven-baked epoxy gray RAL 7011.

Fax: [34] 983 866 196

clientes@b2sport.es