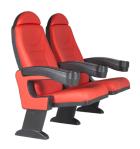

## **Description**

With creativity as its essence, quality as its goal, innovation its path, the result is the Montreal Club seat. Very versatile for all kinds of spaces, particularly cinemas and sports facilities (benches, VIP areas, etc.).

## **TECHNICAL CHARACTERISTICS:**

- Dimensions: 48 to 52 cm width between axes, with 58 cm long and 15.5 cm high.
- Back: Blown extrusion of high density textured polyethylene, on which a block of open cell polyurethane foam is fixed and upholstered with a fabric cover.
- The backrest does not need any type of spring, in this way an accurate, solid, reliable, silent and maintenance-free construction is achieved.
- Polyurethane density 40 Kg / m³.
- Seat: Blown extrusion of high density textured polyethylene, on which a block of open cell polyurethane foam is fixed and upholstered with a fabric cover.
- It is fixed to the floor of the step / bench discreetly, being completely hidden from view.
- Side stand: Folding system by abatement in carbon steel finished in epoxy paint.
- Arm: (Optional) Injection of textured polypropylene, with rounded shapes.
- Volume: 0.09 m³ per unit
- Weight: 16.50 Kg disassembled.