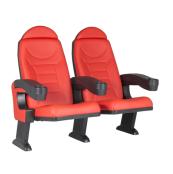

## Montreal VIP armchair for soccer bench

## **Description**

With creativity as its essence, quality as its goal, innovation its path, the result is the Montreal Club seat. Very versatile for all kinds of spaces, particularly cinemas and sports facilities (benches, VIP areas, etc.).

## **TECHNICAL CHARACTERISTICS:**

- Dimensions: 48 to 52 cm width between axes, with 58 cm long and 15.5 cm high.
- Back: Blown extrusion of high density textured polyethylene, on which a block of open cell polyurethane foam is fixed and upholstered with a fabric cover.
- The backrest does not need any type of spring, in this way an accurate, solid, reliable, silent and maintenance-free construction is achieved.
- Polyurethane density 40 Kg / m³.
- Seat: Blown extrusion of high density textured polyethylene, on which a block of open cell polyurethane foam is fixed and upholstered with a fabric cover.
- It is fixed to the floor of the step / bench discreetly, being completely hidden from view.
- Side stand: Folding system by abatement in carbon steel finished in epoxy paint.
- Arm: (Optional) Injection of textured polypropylene, with rounded shapes.
- Volume: 0.09 m³ per unit
- Weight: 16.50 Kg disassembled.