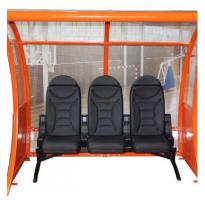

## Montreal VIP armchair for soccer bench

## **Description**

With creativity as its essence, quality as its goal, innovation its path, the result is the Montreal Club seat. Very versatile for all kinds of spaces, particularly cinemas and sports facilities (benches, VIP areas, etc.).

## **TECHNICAL CHARACTERISTICS:**

- Dimensions: 48 to 52 cm width between axes, with 58 cm long and 15.5 cm high.
- Back: Blown extrusion of high density textured polyethylene, on which a block of open cell polyurethane foam is fixed and upholstered with a fabric cover.
- The backrest does not need any type of spring, in this way an accurate, solid, reliable, silent and maintenance-free construction is achieved.
- Polyurethane density 40 Kg / m³.
- Seat: Blown extrusion of high density textured polyethylene, on which a block of open cell polyurethane foam is fixed and upholstered with a fabric cover.
- It is fixed to the floor of the step / bench discreetly, being completely hidden from view.
- Side stand: Folding system by abatement in carbon steel finished in epoxy paint.
- Arm: (Optional) Injection of textured polypropylene, with rounded shapes.
- Volume: 0.09 m³ per unit
- Weight: 16.50 Kg disassembled.