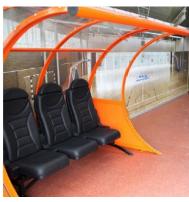

## Montreal VIP armchair for soccer bench

## **Description**

With creativity as its essence, quality as its goal, innovation its path, the result is the Montreal Club seat. Very versatile for all kinds of spaces, particularly cinemas and sports facilities (benches, VIP areas, etc.).

## **TECHNICAL CHARACTERISTICS:**

- Dimensions: 48 to 52 cm width between axes, with 58 cm long and 15.5 cm high.
- Back: Blown extrusion of high density textured polyethylene, on which a block of open cell polyurethane foam is fixed and upholstered with a fabric cover.
- The backrest does not need any type of spring, in this way an accurate, solid, reliable, silent and maintenance-free construction is achieved.
- Polyurethane density 40 Kg / m³.
- Seat: Blown extrusion of high density textured polyethylene, on which a block of open cell polyurethane foam is fixed and upholstered with a fabric cover.
- It is fixed to the floor of the step / bench discreetly, being completely hidden from view.
- Side stand: Folding system by abatement in carbon steel finished in epoxy paint.
- Arm: (Optional) Injection of textured polypropylene, with rounded shapes.
- Volume: 0.09 m³ per unit
- Weight: 16.50 Kg disassembled.