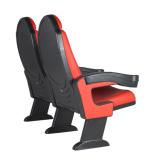

## **Description**

With creativity as its essence, quality as its goal, innovation its path, the result is the Montreal Club seat. Very versatile for all kinds of spaces, particularly cinemas and sports facilities (benches, VIP areas, etc.).

## **TECHNICAL CHARACTERISTICS:**

- Dimensions: 48 to 52 cm width between axes, with 58 cm long and 15.5 cm high.
- Back: Blown extrusion of high density textured polyethylene, on which a block of open cell polyurethane foam is fixed and upholstered with a fabric cover.
- The backrest does not need any type of spring, in this way an accurate, solid, reliable, silent and maintenance-free construction is achieved.
- Polyurethane density 40 Kg / m³.
- Seat: Blown extrusion of high density textured polyethylene, on which a block of open cell polyurethane foam is fixed and upholstered with a fabric cover.
- It is fixed to the floor of the step / bench discreetly, being completely hidden from view.
- Side stand: Folding system by abatement in carbon steel finished in epoxy paint.
- Arm: (Optional) Injection of textured polypropylene, with rounded shapes.
- Volume: 0.09 m³ per unit
- Weight: 16.50 Kg disassembled.