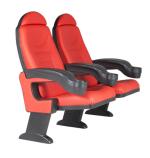

## **Description**

With creativity as its essence, quality as its goal, innovation its path, the result is the Montreal Club seat. Very versatile for all kinds of spaces, particularly cinemas and sports facilities (benches, VIP areas, etc.).

## **TECHNICAL CHARACTERISTICS:**

- Dimensions: 48 to 52 cm width between axes, with 58 cm long and 15.5 cm high.
- Back: Blown extrusion of high density textured polyethylene, on which a block of open cell polyurethane foam is fixed and upholstered with a fabric cover.
- The backrest does not need any type of spring, in this way an accurate, solid, reliable, silent and maintenance-free construction is achieved.
- Polyurethane density 40 Kg / m³.
- Seat: Blown extrusion of high density textured polyethylene, on which a block of open cell polyurethane foam is fixed and upholstered with a fabric cover.
- It is fixed to the floor of the step / bench discreetly, being completely hidden from view.
- Side stand: Folding system by abatement in carbon steel finished in epoxy paint.
- Arm: (Optional) Injection of textured polypropylene, with rounded shapes.
- Volume: 0.09 m³ per unit
- Weight: 16.50 Kg disassembled.