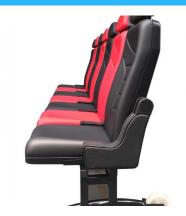

## Montreal VIP armchair for soccer bench

## **Description**

With creativity as its essence, quality as its goal, innovation its path, the result is the Montreal Club seat. Very versatile for all kinds of spaces, particularly cinemas and sports facilities (benches, VIP areas, etc.).

## **TECHNICAL CHARACTERISTICS:**

- Dimensions: 48 to 52 cm width between axes, with 58 cm long and 15.5 cm high.
- Back: Blown extrusion of high density textured polyethylene, on which a block of open cell polyurethane foam is fixed and upholstered with a fabric cover.
- The backrest does not need any type of spring, in this way an accurate, solid, reliable, silent and maintenance-free construction is achieved.
- Polyurethane density 40 Kg / m³.
- Seat: Blown extrusion of high density textured polyethylene, on which a block of open cell polyurethane foam is fixed and upholstered with a fabric cover.
- It is fixed to the floor of the step / bench discreetly, being completely hidden from view.
- Side stand: Folding system by abatement in carbon steel finished in epoxy paint.
- Arm: (Optional) Injection of textured polypropylene, with rounded shapes.
- Volume: 0.09 m³ per unit
- Weight: 16.50 Kg disassembled.