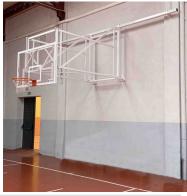

## **Description**

Wall basketball goals manually operated side fold against-wall backboards.

Strong steel rigid structure with a **maximum overhang 3,25 m**. manufactured according EN 1270(AENOR). Note: *This system for fixing folding baskets to the wall requires compulsory fixing to a metallic structure or reinforced concrete wall with a minimum thickness of 25 cm.* 

## **Technical characteristics**

Backboard in metachrylate 1800 x 1050 x 15 mm.
Tilting basketball rigid rings.

Nylon nets in 4.5mm.

Manually operated by handle.

White powder coated 200°C RAL 9016, (check price for other colour options).