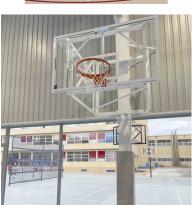

## **Description**

Wall basketball goals manually operated side fold against-wall backboards.

Strong steel rigid structure with a **maximum overhang 3,25 m**. manufactured according EN 1270(AENOR). Note: *This system for fixing folding baskets to the wall requires compulsory fixing to a metallic structure or reinforced concrete wall with a minimum thickness of 25 cm.* 

## **Technical characteristics**

Backboard in metachrylate 1800 x 1050 x 15 mm.
Tilting basketball rigid rings.

Nylon nets in 4.5mm.

Manually operated by handle.

White powder coated 200°C RAL 9016, (check price for other colour options).