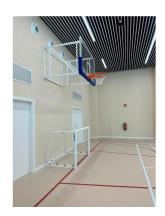

## **Description**

Wall basketball goals manually operated side fold against-wall backboards.

Strong steel rigid structure with a **maximum overhang 3,25 m**. manufactured according EN 1270(AENOR). Note: *This system for fixing folding baskets to the wall requires compulsory fixing to a metallic structure or reinforced concrete wall with a minimum thickness of 25 cm.* 

## **Technical characteristics**

Backboard in metachrylate 1800 x 1050 x 15 mm.
Tilting basketball rigid rings.

Nylon nets in 4.5mm.

Manually operated by handle.

White powder coated 200°C RAL 9016, (check price for other colour options).