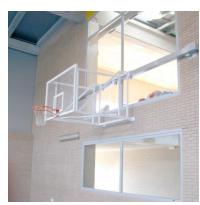

## **Description**

Wall basketball goals manually operated side fold against-wall backboards.

Strong steel rigid structure with a **maximum overhang 3,25 m**. manufactured according EN 1270(AENOR). Note: *This system for fixing folding baskets to the wall requires compulsory fixing to a metallic structure or reinforced concrete wall with a minimum thickness of 25 cm.* 