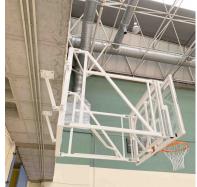

## **Description**

Wall basketball goals manually operated side fold against-wall backboards.

Strong steel rigid structure with a **maximum overhang 3,25 m**. manufactured according EN 1270(AENOR). Note: *This system for fixing folding baskets to the wall requires compulsory fixing to a metallic structure or reinforced concrete wall with a minimum thickness of 25 cm.* 

## **Technical characteristics**

Backboard in metachrylate 1800 x 1050 x 15 mm.
Tilting basketball rigid rings.

Nylon nets in 4.5mm.

Manually operated by handle.

White powder coated 200°C RAL 9016, (check price for other colour options).