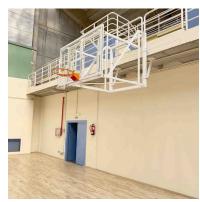

## **Description**

Wall basketball goals manually operated side fold against-wall backboards.

Strong steel rigid structure with a **maximum overhang 3,25 m**. manufactured according EN 1270(AENOR). Note: *This system for fixing folding baskets to the wall requires compulsory fixing to a metallic structure or reinforced concrete wall with a minimum thickness of 25 cm.* 

Each set of basketball goals is made up of two goals, manufactured according to European standards EN-1270 CLASS A TYPE 3 in terms of safety, stability and resistance, composed of: