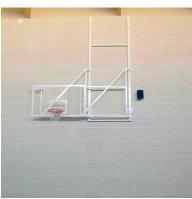

## **Description**

Wall basketball goals manually operated side fold against-wall backboards.

Strong steel rigid structure with a **maximum overhang 3,25 m**. manufactured according EN 1270(AENOR). Note: *This system for fixing folding baskets to the wall requires compulsory fixing to a metallic structure or reinforced concrete wall with a minimum thickness of 25 cm.* 