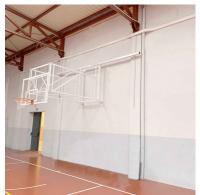

## **Description**

Wall basketball goals manually operated side fold against-wall backboards.

Strong steel rigid structure with a **maximum overhang 3,25 m**. manufactured according EN 1270(AENOR). Note: *This system for fixing folding baskets to the wall requires compulsory fixing to a metallic structure or reinforced concrete wall with a minimum thickness of 25 cm.* 