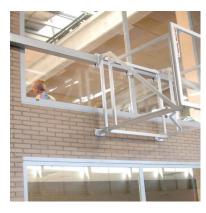

## **Technical characteristics**

Backboard in metachrylate 1800 x 1050 x 15 mm.
Tilting basketball rigid rings.

Nylon nets in 4.5mm.

Manually operated by handle.

White powder coated 200°C RAL 9016, (check price for other colour options).