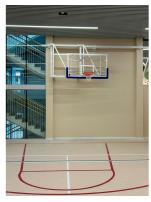

## **Description**

Wall basketball goals manually operated side fold against-wall backboards.

Strong steel rigid structure with a **maximum overhang 3,25 m**. manufactured according EN 1270(AENOR). Note: *This system for fixing folding baskets to the wall requires compulsory fixing to a metallic structure or reinforced concrete wall with a minimum thickness of 25 cm.* 

## **Technical characteristics**

Backboard in metachrylate 1800 x 1050 x 15 mm.
Tilting basketball rigid rings.

Nylon nets in 4.5mm.

Manually operated by handle.

White powder coated 200°C RAL 9016, (check price for other colour options).