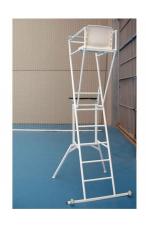

Volleyball referee's chair, with anatomical chair and height adjustable foot podium, for use in sitting or standing upright, with folding table to allow easy, back access.

## **Description**

Volleyball referee's chair for use in the practice of volleyball and optionally compatible with tennis, foot platform adjustable in height, with polypropylene copolymer seat backrest and folding table for notes, has a system of wheels for easy transport and Positioned, manufactured in 30mm circular steel structure, and easy access rear staircase.

Structure support (removable modular pieces) in two front points and large back tube with wheels.