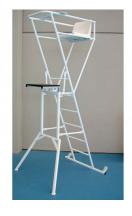

Volleyball referee's chair, with anatomical chair and height adjustable foot podium, for use in sitting or standing upright, with folding table to allow easy, back access.

## **Description**

Volleyball referee's chair for use in the practice of volleyball and optionally compatible with tennis, foot platform adjustable in height, with polypropylene copolymer seat backrest and folding table for notes, has a system of wheels for easy transport and Positioned, manufactured in 30mm circular steel structure, and easy access rear staircase.

Structure support (removable modular pieces) in two front points and large back tube with wheels.