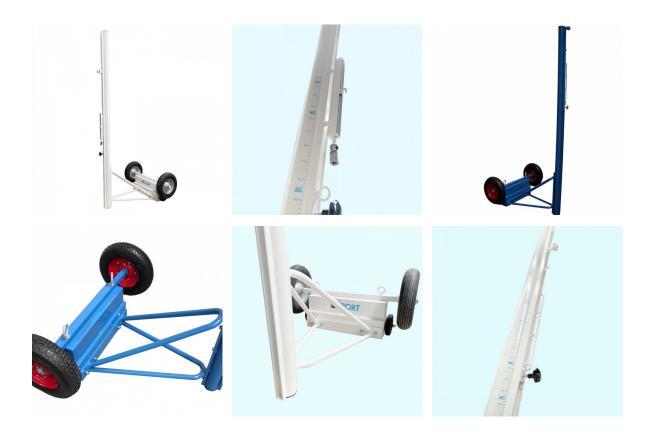

## **Description**

Latest model of portable volleyball posts with two pneumatic wheels and two smaller solid wheels. easy to transport. each post is ballasted with 120 kg of metal. doubles as high-jump and any other event using two posts. adjustment for the different sports is easily made by means of a slide located on the inside of the posts. they are calibrated between 0,80 and 2,50 m. this model comes to pieces and does not damage the floor as the wheels and the base are rubber.. (net not included).

## **Technical characteristics**

Gross Weight: 250 kg.

Packing list: 2 bulks posts de 2.5 m x 1,20 x 0.80 m.

Fax: [34] 983 866 196

clientes@b2sport.es

www.b2sport.es