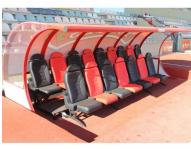

Technical characteristics:

Metallic structure designed to two heights so that the rear row is raised a few centimeters from the first, the chairs are interspersed to facilitate viewing.

Details of the sports seat, with the possibility of being heated.

Details of the bench

Lateral perimeter structure and back to 1.35 m in phenolic white hpl board unalterable weathering can be labeled advertising on it.

Top in transparent polycarbonate panels.