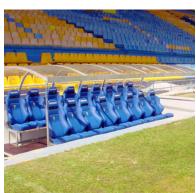

## Sub bench with metal and metachrylate structure

Competition bench with sports armchair V.I.P for substitute players bench SERIE A

## **Description**

Competition sub bench with sport confort seat.

Benches of special seats for substitute players. Manufactured in 200°C lacquered steel, with self-locking brake wheels for easy movement.

Details of the bench

Lateral perimeter structure and back to 1.35 m in phenolic white hpl board unalterable weathering can be labeled advertising on it.

Top in transparent polycarbonate panels.

## **Technical characteristics**

• Dimensions: 6.10 m Length x 2.35 m. width x 2.0 m height No. of seats to be installed 17 pcs. (8 row front & 9 row back, interleaved easy mode view) Option: Embroidered corporate club shield in color.