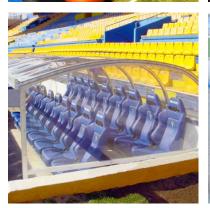

Details of the bench

Lateral perimeter structure and back to 1.35 m in phenolic white hpl board unalterable weathering can be labeled advertising on it.

Top in transparent polycarbonate panels.

## **Technical characteristics**

• Dimensions: 6.10 m Length x 2.35 m. width x 2.0 m height No. of seats to be installed 17 pcs. (8 row front & 9 row back, interleaved easy mode view) Option: Embroidered corporate club shield in color.