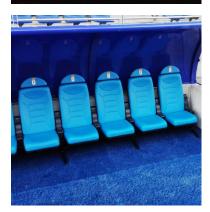

Technical characteristics:

Metallic structure designed to two heights so that the rear row is raised a few centimeters from the first, the chairs are interspersed to facilitate viewing.

Details of the sports seat, with the possibility of being heated.

## **Technical characteristics**

• Dimensions: 6.10 m Length x 2.35 m. width x 2.0 m height No. of seats to be installed 17 pcs. (8 row front & 9 row back, interleaved easy mode view) Option: Embroidered corporate club shield in color.