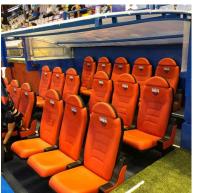

## Sub bench with metal and metachrylate structure

Competition bench with sports armchair V.I.P for substitute players bench SERIE A

## **Description**

Competition sub bench with sport confort seat.

Benches of special seats for substitute players. Manufactured in 200°C lacquered steel, with self-locking brake wheels for easy movement.

Technical characteristics:

Metallic structure designed to two heights so that the rear row is raised a few centimeters from the first, the chairs are interspersed to facilitate viewing.

Details of the sports seat, with the possibility of being heated.

## **Technical characteristics**

• Dimensions: 6.10 m Length x 2.35 m. width x 2.0 m height No. of seats to be installed 17 pcs. (8 row front & 9 row back, interleaved easy mode view) Option: Embroidered corporate club shield in color.