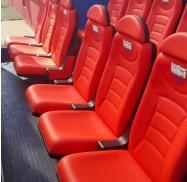

Technical characteristics:

Metallic structure designed to two heights so that the rear row is raised a few centimeters from the first, the chairs are interspersed to facilitate viewing.

Details of the sports seat, with the possibility of being heated.