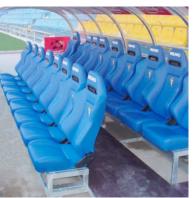

## Sub bench with metal and metachrylate structure

Competition bench with sports armchair V.I.P for substitute players bench SERIE A

## **Description**

Competition sub bench with sport confort seat.

Benches of special seats for substitute players. Manufactured in 200°C lacquered steel, with self-locking brake wheels for easy movement.

Technical characteristics:

Metallic structure designed to two heights so that the rear row is raised a few centimeters from the first, the chairs are interspersed to facilitate viewing.

Details of the sports seat, with the possibility of being heated.

## **Technical characteristics**

• Dimensions: 6.10 m Length x 2.35 m. width x 2.0 m height No. of seats to be installed 17 pcs. (8 row front & 9 row back, interleaved easy mode view) Option: Embroidered corporate club shield in color.