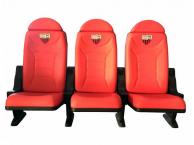

Technical characteristics:

Metallic structure designed to two heights so that the rear row is raised a few centimeters from the first, the chairs are interspersed to facilitate viewing.

Details of the sports seat, with the possibility of being heated.