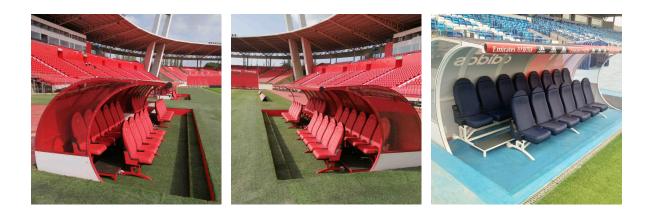

Technical characteristics:

Metallic structure designed to two heights so that the rear row is raised a few centimeters from the first, the chairs are interspersed to facilitate viewing.

Details of the sports seat, with the possibility of being heated.

Details of the bench

Lateral perimeter structure and back to 1.35 m in phenolic white hpl board unalterable weathering can be labeled advertising on it.

Top in transparent polycarbonate panels.

## **Technical characteristics**

• Dimensions: 6.10 m Length x 2.35 m. width x 2.0 m height No. of seats to be installed 17 pcs. (8 row front & 9 row back, interleaved easy mode view) Option: Embroidered corporate club shield in color.