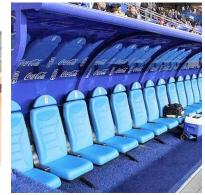

## Sub bench with metal and metachrylate structure

Competition bench with sports armchair V.I.P for substitute players bench SERIE A

## **Description**

Competition sub bench with sport confort seat.

Benches of special seats for substitute players. Manufactured in 200°C lacquered steel, with self-locking brake wheels for easy movement.

Technical characteristics:

Metallic structure designed to two heights so that the rear row is raised a few centimeters from the first, the chairs are interspersed to facilitate viewing.

Details of the sports seat, with the possibility of being heated.

Details of the bench

Lateral perimeter structure and back to 1.35 m in phenolic white hpl board unalterable weathering can be labeled advertising on it.

Top in transparent polycarbonate panels.

## **Technical characteristics**

• Dimensions: 6.10 m Length x 2.35 m. width x 2.0 m height No. of seats to be installed 17 pcs. (8 row front & 9 row back, interleaved easy mode view) Option: Embroidered corporate club shield in color.