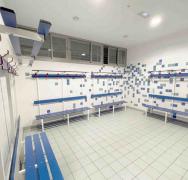

## Single changing room bench, with backrest

Single changing room bench, with backrest, clothes hangers, bags and shoe rack. With steel structure and HPL phenolic fibres seats, powder coated.

## **Description**

Single changing room bench, with backrest, clothes hangers, bags and shoe rack. With steel structure and HPL phenolic fibres seats, powder coated.

J-shaped anti-vandalism aluminum hanger with double upper and lower hangers and double fixing to wooden board by means of lag screws.

## **Technical characteristics**

Total width of the seat 40 cm, built with three boards of 10 cm, and 13 mm thick, seat height 43 cm,

Made of metal tube of 30 x 30 x 1.5 mm,

carried in the lower part of each Plastic end leg to avoid damaging the floor and total height of backrest and hangers of 177 cm.