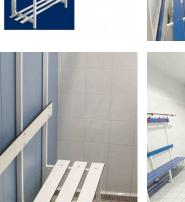

## Single changing room bench, with backrest

Single changing room bench, with backrest, clothes hangers, bags and shoe rack. With steel structure and HPL phenolic fibres seats, powder coated.

## **Description**

Single changing room bench, with backrest, clothes hangers, bags and shoe rack. With steel structure and HPL phenolic fibres seats, powder coated.

J-shaped anti-vandalism aluminum hanger with double upper and lower hangers and double fixing to wooden board by means of lag screws.

## **Technical characteristics**

Total width of the seat 40 cm, built with three boards of 10 cm, and 13 mm thick, seat height 43 cm,

Made of metal tube of 30 x 30 x 1.5 mm,

carried in the lower part of each Plastic end leg to avoid damaging the floor and total height of backrest and hangers of 177 cm.