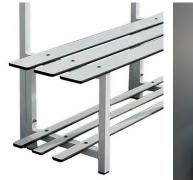

## **Description**

Single changing room bench, with backrest, clothes hangers, bags and shoe rack. With steel structure and HPL phenolic fibres seats, powder coated.

J-shaped anti-vandalism aluminum hanger with double upper and lower hangers and double fixing to wooden board by means of lag screws.

## **Technical characteristics**

Total width of the seat 40 cm, built with three boards of 10 cm, and 13 mm thick, seat height 43 cm,

Made of metal tube of 30 x 30 x 1.5 mm,

carried in the lower part of each Plastic end leg to avoid damaging the floor and total height of backrest and hangers of 177 cm.