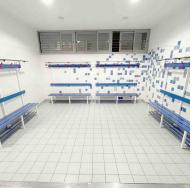

## Single changing room bench, with backrest

Single changing room bench, with backrest, clothes hangers, bags and shoe rack. With steel structure and HPL phenolic fibres seats, powder coated.

## **Description**

Single changing room bench, with backrest, clothes hangers, bags and shoe rack. With steel structure and HPL phenolic fibres seats, powder coated.

J-shaped anti-vandalism aluminum hanger with double upper and lower hangers and double fixing to wooden board by means of lag screws.