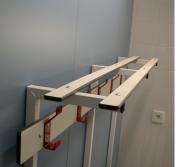

## **Description**

Single changing room bench, with backrest, clothes hangers, bags and shoe rack. With steel structure and HPL phenolic fibres seats, powder coated.

J-shaped anti-vandalism aluminum hanger with double upper and lower hangers and double fixing to wooden board by means of lag screws.

## **Technical characteristics**

Total width of the seat 40 cm, built with three boards of 10 cm, and 13 mm thick, seat height 43 cm,

Made of metal tube of 30 x 30 x 1.5 mm,

carried in the lower part of each Plastic end leg to avoid damaging the floor and total height of backrest and hangers of 177 cm.