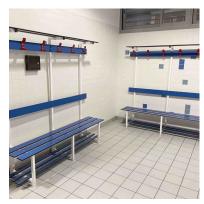

## Single changing room bench, with backrest

Single changing room bench, with backrest, clothes hangers, bags and shoe rack. With steel structure and HPL phenolic fibres seats, powder coated.

## **Description**

Single changing room bench, with backrest, clothes hangers, bags and shoe rack. With steel structure and HPL phenolic fibres seats, powder coated.

J-shaped anti-vandalism aluminum hanger with double upper and lower hangers and double fixing to wooden board by means of lag screws.

## **Technical characteristics**

Total width of the seat 40 cm, built with three boards of 10 cm, and 13 mm thick, seat height 43 cm,

Made of metal tube of 30 x 30 x 1.5 mm,

carried in the lower part of each Plastic end leg to avoid damaging the floor and total height of backrest and hangers of 177 cm.