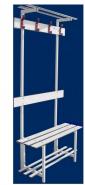

## Single changing room bench, with backrest

Single changing room bench, with backrest, clothes hangers, bags and shoe rack. With steel structure and HPL phenolic fibres seats, powder coated.

## **Description**

Single changing room bench, with backrest, clothes hangers, bags and shoe rack. With steel structure and HPL phenolic fibres seats, powder coated.

J-shaped anti-vandalism aluminum hanger with double upper and lower hangers and double fixing to wooden board by means of lag screws.

## **Technical characteristics**

Total width of the seat 40 cm, built with three boards of 10 cm, and 13 mm thick, seat height 43 cm,

Made of metal tube of 30 x 30 x 1.5 mm,

carried in the lower part of each Plastic end leg to avoid damaging the floor and total height of backrest and hangers of 177 cm.