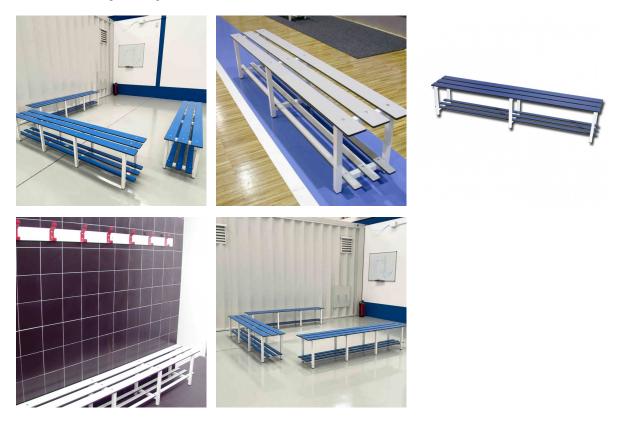

## **Description**

Metre length: simple changing room bench. 35 cm wide 43 cm length. made in special wood with metal reinforcements painted. (price per metre).these benches can be used as substitute benches. 1m bench`s weight: 9kg.

2m bench`s weight: 18kg.

P. I. Escaparate, N-VI Salida 157 Tel.: [34] 983 866 333 Ctra. Olmedo, Km 2,2 47400 - Medina del Campo Valladolid (España)

Fax: [34] 983 866 196 clientes@b2sport.es www.b2sport.es