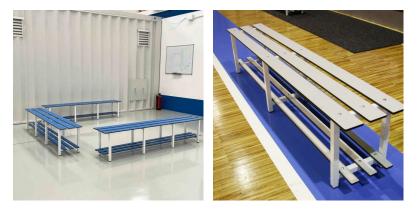

Simple changing room bench made of HPL and stainless steel. Dimensions 35 cm wide 42 cm height. Price per meter

## **Description**

Linear meter of simple, removable changing room bench made of 13mm thick HPL phenolic fiber board. Structure made of stainless powder coated 200°C RAL 9016 white, the leg of the bench has a polypropylene cap to prevent damage to the sports floor or clothing to avoid direct contact with wet surfaces. Bottom three phenolic fiber strips for footwear.

Use as locker room benches or substitute players.

(price per linear meter).

P. I. Escaparate, N-VI Salida 157 Tel.: [34] 983 866 333 Ctra. Olmedo, Km 2,2 47400 - Medina del Campo Valladolid (España)

Fax: [34] 983 866 196 clientes@b2sport.es www.b2sport.es