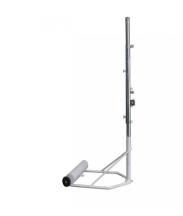

## **Description**

Set of portable volleyball posts made of steel cylinder as counterweight and mast in 80 mm steel pole. With regulation for all heights, from tennis (includes double pulley) from 0.90m to 2.44m competition. Tension of the network by ratchet system.

## **Technical characteristics**

Weight: 200 kg.

Packing list: 2 bulks posts of 2.5m long x 1.20 high x 80 cm wide

P. I. Escaparate, N-VI Salida 157 Tel.: [34] 983 866 333 Ctra. Olmedo, Km 2,2 47400 - Medina del Campo Valladolid (España)