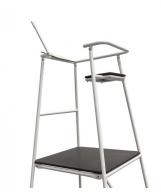

PODIUM chair model for volleyball judge, with possibility to use sitting on shelf and fixed height, or standing upright, with inclined table and folding bar to allow easy, access.

## **Description**

Chair for volleyball judge Podium model for use in the practice of volleyball, with possibility of sitting on a shelf and fixed height, or standing upright, with inclined table and folding bar to allow easy lateral access through four rungs, has system of wheels for easy transport and positioning, made of circular steel structure of 30mm, and easy access rear ladder.

Structure support (removable modular pieces) in four supports with outstanding stability.

## **Technical characteristics**

- Dimensions: 2500 x 1000 X 1000 m
- Approximate weight 30 kg.

Fax: [34] 983 866 196

clientes@b2sport.es

www.b2sport.es