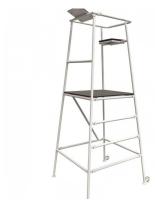

PODIUM chair model for volleyball judge, with possibility to use sitting on shelf and fixed height, or standing upright, with inclined table and folding bar to allow easy, access.

## **Description**

Chair for volleyball judge Podium model for use in the practice of volleyball, with possibility of sitting on a shelf and fixed height, or standing upright, with inclined table and folding bar to allow easy lateral access through four rungs, has system of wheels for easy transport and positioning, made of circular steel structure of 30mm, and easy access rear ladder.

Structure support (removable modular pieces) in four supports with outstanding stability.

## **Technical characteristics**

- Dimensions: 2500 x 1000 X 1000 m
- Approximate weight 30 kg.

Fax: [34] 983 866 196

clientes@b2sport.es

www.b2sport.es