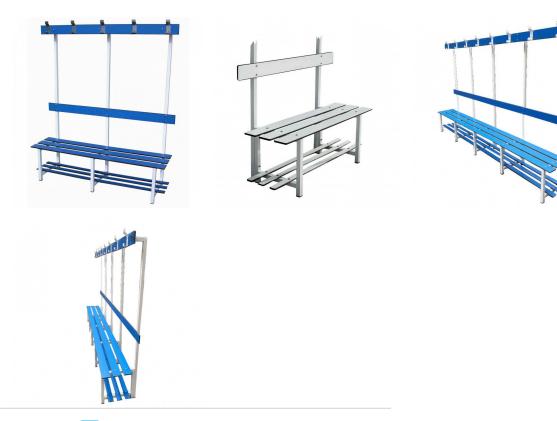

Metre length: single changing room bench. width 80 cm approximately, height 42 cm, height backrest 177 cm and coathangers. metal frame with wooden bar.

## **Description**

Metre length: single changing room bench. width 80 cm approximately, height 42 cm, height backrest 177 cm and coathangers. metal frame with wooden bar in seat and backrest, the coat hangers are metal and are welded to the frame which are protected with a wooden crosspiece on the outside to avoid injury. (price per metre).

J-shaped anti-vandal aluminum hanger with double upper and lower hanging and double fixing to wooden board by means of lag screws

## **Technical characteristics**

Total width of the seat 40 cm, built with three boards of 10 cm, and 13 mm of thickness,

seat height 43 cm, made of 30 x 30 x 1.5 mm metal tube, They have a plastic tip at the bottom of each leg to avoid damaging the pavement.

Fax: [34] 983 866 196

clientes@b2sport.es

www.b2sport.es

Total height of backrest and hangers 177 cm.