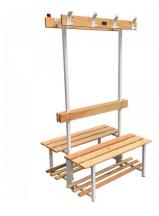

## **Description**

Metre length: double changing room bench. width 80 cm approximately, height 42 cm, height backrest 177 cm and coathangers. metal frame with wooden bar in seat and backrest, the coat hangers are metal and are welded to the frame which are protected with a wooden crosspiece on the outside to avoid injury. (price per metre).

## **Technical characteristics**

Total width of the seat 40 cm., Built with three boards of 10 cm., And 22 mm in thickness,

seat height 43 cm, made of 30 x 30 x 1.5 mm metal tube,

They have a plastic tip at the bottom of each leg to avoid damaging the pavement.

Total height of backrest and hangers 177 cm.