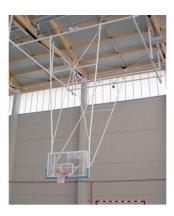

## **Description**

Basketball goals set. multitubular model regulation. fold-up-to-ceiling system with electric motor. depending on conventional installation.transparent backboards with organic glass  $1800 \times 1050 \times 15$  mm. tilting baskets and nets.reinforcement to prevent sideways movement and vibrations. electric motor with low-gearing. equipped with spiral crown wheel in bronze maintainance-free oiled-for-life. gearing 80/1 anti-reverse. three phase 220/380.(no installation and to a height of 9m).