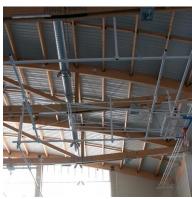

## **Description**

Basketball goals set. multitubular model regulation. fold-up-to-ceiling system with electric motor. depending on conventional installation.transparent backboards with organic glass  $1800 \times 1050 \times 15$  mm. tilting baskets and nets.reinforcement to prevent sideways movement and vibrations. electric motor with low-gearing. equipped with spiral crown wheel in bronze maintainance-free oiled-for-life. gearing 80/1 anti-reverse. three phase 220/380.(no installation and to a height of 9m).