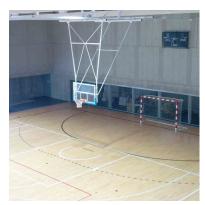

## **Description**

Basketball goals set. multitubular model regulation. fold-up-to-ceiling system with electric motor. depending on conventional installation.transparent backboards with organic glass  $1800 \times 1050 \times 15$  mm. tilting baskets and nets.reinforcement to prevent sideways movement and vibrations. electric motor with low-gearing. equipped with spiral crown wheel in bronze maintainance-free oiled-for-life. gearing 80/1 anti-reverse. three phase 220/380.(no installation and to a height of 9m).