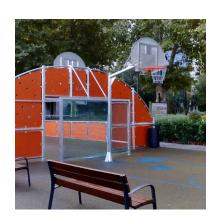

Each set of basketball goals is made up of two goals, manufactured according to European standards EN-1270 CLASS C TYPE 7 in terms of safety, stability and resistance, composed of:

## **Description**

Anti Vandall proof basketball goals manufactured in steel tube of 114 x 3 mm (4 ") in steel quality S 275 JOH, S 235 JR, (DD 11) SAE 1008, both the central tube and the projection, main mast structure model ORIGINAL B2 In its lower part, the ground anchor incorporates metal cone reinforcement system, giving greater strength and stability to the frame.

Metallic 1500x1050x4mm backboard structure is attached directly to the main mast in its lower part by 425x180x10mm plate plate system and 950x200mm cold laminated U plate that joins the lower part of the frame with the upper part, also incorporates two upper tie-downs as braces in 35x2mm tube from the top of the 50x30x2mm metal frame from the board to the main mast. The projection of the board on the ground flies 1.65 m.