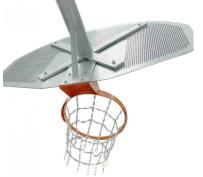

## **Technical characteristics**

- Metallic backboard in hot dip galvanized steel 1500 x 1050 x 4 mm.
- Tilting basketball reinforced rings. (34065)
- Nylon nets in 4.5mm. (34068)
- Main structure Hot dip galvanized 450°C