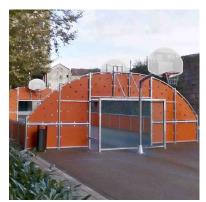

Each set of basketball goals is made up of two goals, manufactured according to European standards EN-1270 CLASS C TYPE 7 in terms of safety, stability and resistance, composed of:

## **Description**

Anti Vandall proof basketball goals manufactured in steel tube of 114 x 3 mm (4 ") in steel quality S 275 JOH, S 235 JR, (DD 11) SAE 1008, both the central tube and the projection, main mast structure model ORIGINAL B2 In its lower part, the ground anchor incorporates metal cone reinforcement system, giving greater strength and stability to the frame.

Metallic 1500x1050x4mm backboard structure is attached directly to the main mast in its lower part by 425x180x10mm plate plate system and 950x200mm cold laminated U plate that joins the lower part of the frame with the upper part, also incorporates two upper tie-downs as braces in 35x2mm tube from the top of the 50x30x2mm metal frame from the board to the main mast. The projection of the board on the ground flies 1.65 m.