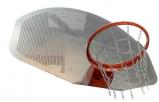

## **Technical characteristics**

- Metallic backboard in hot dip galvanized steel 1500 x 1050 x 4 mm.
- Tilting basketball reinforced rings. (34065)
- Nylon nets in 4.5mm. (34068)
- Main structure Hot dip galvanized 450°C