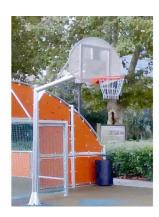

## **Description**

Anti Vandall proof basketball goals manufactured in steel tube of 114 x 3 mm (4 ") in steel quality S 275 JOH, S 235 JR, (DD 11) SAE 1008, both the central tube and the projection, main mast structure model ORIGINAL B2 In its lower part, the ground anchor incorporates metal cone reinforcement system, giving greater strength and stability to the frame.

Metallic 1500x1050x4mm backboard structure is attached directly to the main mast in its lower part by 425x180x10mm plate plate system and 950x200mm cold laminated U plate that joins the lower part of the frame with the upper part, also incorporates two upper tie-downs as braces in 35x2mm tube from the top of the 50x30x2mm metal frame from the board to the main mast. The projection of the board on the ground flies 1.65 m.

## **Technical characteristics**

- Metallic backboard in hot dip galvanized steel 1500 x 1050 x 4 mm.
- Tilting basketball reinforced rings. (34065)
- Nylon nets in 4.5mm. (34068)
- Main structure Hot dip galvanized 450°C