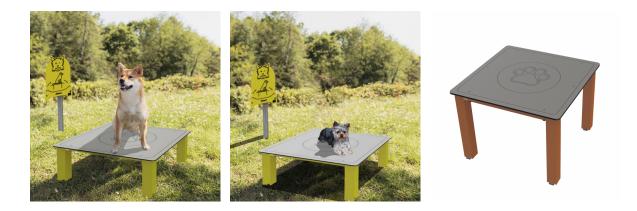

## Table for Mattican dog park agility

The Agility La Mesa obstacle stimulates the dog's obedience and concentration. Suitable for categories S, M and L, manufactured according to the International Canine Federation.

## **Description**

MATERIALS

- Bicolor high-density 15mm three-layer polyethylene boards with non-slip surface with embossed drawings, maintenance-free and anti-graffiti. UV protection, does not splinter, does not need maintenance, 100% recyclable and non-toxic, high resistance to humidity.
- Galvanized steel posts #80x2mm and later baked lacquered RAL 9016 White.
- · Galvanized steel screws.
- All the screws are protected, with caps according to EN1176.

## **Technical characteristics**

ANCHORAGE

- Anchorage with 8x80mm internal thread bolt for concrete slabs.
- Anchor for soft ground (sand) with a metal tube buried in a 400x400x300 mm concrete cube covered with sand.

DIMENSIONS: Without anchorage: 350 mm high x 900 mm table size.

P. I. Escaparate, N-VI Salida 157 Tel.: [34] 983 866 333 Ctra. Olmedo, Km 2,2 47400 - Medina del Campo Valladolid (España)

Fax: [34] 983 866 196 clientes@b2sport.es www.b2sport.es