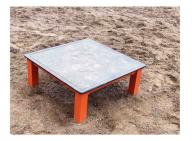

## Table for Mattican dog park agility

The Agility La Mesa obstacle stimulates the dog's obedience and concentration. Suitable for categories S, M and L, manufactured according to the International Canine Federation.

## **Description**

MATERIALS

- Bicolor high-density 15mm three-layer polyethylene boards with non-slip surface with embossed drawings, maintenance-free and anti-graffiti. UV protection, does not splinter, does not need maintenance, 100% recyclable and non-toxic, high resistance to humidity.
- Galvanized steel posts #80x2mm and later baked lacquered RAL 9016 White.
- · Galvanized steel screws.
- All the screws are protected, with caps according to EN1176.

## **Technical characteristics**

ANCHORAGE

- Anchorage with 8x80mm internal thread bolt for concrete slabs.
- Anchor for soft ground (sand) with a metal tube buried in a 400x400x300 mm concrete cube covered with sand.

DIMENSIONS: Without anchorage: 350 mm high x 900 mm table size.

P. I. Escaparate, N-VI Salida 157 Tel.: [34] 983 866 333 Ctra. Olmedo, Km 2,2 47400 - Medina del Campo Valladolid (España)

Fax: [34] 983 866 196 clientes@b2sport.es www.b2sport.es