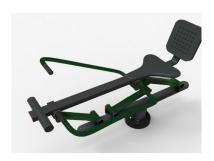

## **OK-H01 Rowing**

## **Description**

Bio-healthy station in the form of **Rowing** that allows to increase the strength in the muscles of the upper limbs as well as the pectorals.

## **Technical characteristics**

Function: Strengthens the musculature of the upper limbs as well as the pectoral muscles. Improves cardiopulmonary function

Measures: 1400 x 900 x 830 mm

Use: Sit on the device and place your feet on the pedals. Grab the handles with both hands and simulate the rowing movement. It is recommended to inspire approach the oars and expire when moving them away.