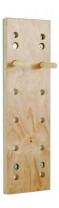

## Climbing boards made of laminated wood used as part of crosstraining workouts.

## **Description**

Working out with the Peg Board can result in great strengh and endurance benefits for the back, biceps and the scapular muscles. Different board sizes available.Board thickness: 3,8 cm. Includes 2 pegs. Screws included too. It can be mounted vertically or horizontally.

## **Technical characteristics**

- Reference for diferents measurements:
- 550 800 Peg board 2 x 4 holes. Size: 245 x 270 mm. Thinckness: 38 mm.
  - 550 801 Peg board 2 x 5 holes. Size: 245 x 720 mm. Thinckness: 38 mm.
  - 550 802 Peg board 2 x 6 holes. Size: 245 x 870 mm. Thinckness: 38 mm.
  - 550 803 Peg board 2 x 7 holes. Size: 245 x 710 mm. Thinckness: 38 mm.