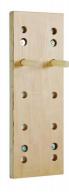

## Climbing boards made of laminated wood used as part of crosstraining workouts.

## **Description**

Working out with the Peg Board can result in great strengh and endurance benefits for the back, biceps and the scapular muscles. Different board sizes available.Board thickness: 3,8 cm. Includes 2 pegs. Screws included too. It can be mounted vertically or horizontally.

## **Technical characteristics**

- Reference for diferents measurements:
- 550 800 Peg board 2 x 4 holes. Size: 245 x 270 mm. Thinckness: 38 mm.
  - 550 801 Peg board 2 x 5 holes. Size: 245 x 720 mm. Thinckness: 38 mm.
  - 550 802 Peg board 2 x 6 holes. Size: 245 x 870 mm. Thinckness: 38 mm.
  - 550 803 Peg board 2 x 7 holes. Size: 245 x 710 mm. Thinckness: 38 mm.