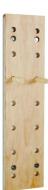

## Climbing boards made of laminated wood used as part of crosstraining workouts.

## **Description**

Working out with the Peg Board can result in great strengh and endurance benefits for the back, biceps and the scapular muscles. Different board sizes available.Board thickness: 3,8 cm. Includes 2 pegs. Screws included too. It can be mounted vertically or horizontally.

## **Technical characteristics**

- Reference for diferents measurements:
- 550 800 Peg board 2 x 4 holes. Size: 245 x 270 mm. Thinckness: 38 mm.
  - 550 801 Peg board 2 x 5 holes. Size: 245 x 720 mm. Thinckness: 38 mm.
  - 550 802 Peg board 2 x 6 holes. Size: 245 x 870 mm. Thinckness: 38 mm.
  - 550 803 Peg board 2 x 7 holes. Size: 245 x 710 mm. Thinckness: 38 mm.