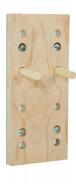

## Climbing boards made of laminated wood used as part of crosstraining workouts.

## **Description**

Working out with the Peg Board can result in great strengh and endurance benefits for the back, biceps and the scapular muscles. Different board sizes available.Board thickness: 3,8 cm. Includes 2 pegs. Screws included too. It can be mounted vertically or horizontally.

## **Technical characteristics**

- Reference for diferents measurements:
- 550 800 Peg board 2 x 4 holes. Size: 245 x 270 mm. Thinckness: 38 mm.
  - 550 801 Peg board 2 x 5 holes. Size: 245 x 720 mm. Thinckness: 38 mm.
  - 550 802 Peg board 2 x 6 holes. Size: 245 x 870 mm. Thinckness: 38 mm.
  - 550 803 Peg board 2 x 7 holes. Size: 245 x 710 mm. Thinckness: 38 mm.