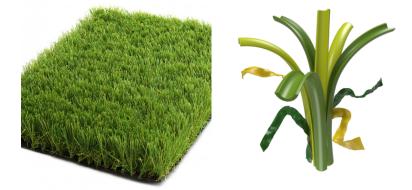

## **Description**

It is an artificial turf grass that mixes fibers and textured with a root effect, which gives it greater naturalness. The usual fillers are replaced by a high fiber density, which gives it a leafy and smooth texture.

## **Applications and Use**

Thanks to its two-tone shade with green and brown curl, the den model is perfect for public or private gardens with medium traffic, commercial applications and public works.