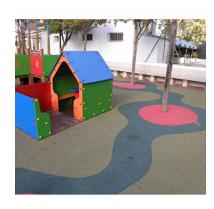

Colors: To be defined by the property, finished with a children's motif.

Includes on-site assembly in accordance with the safety standard required for installations, UNEEN: 1177 (AENOR). HIC depending on pavement thickness.